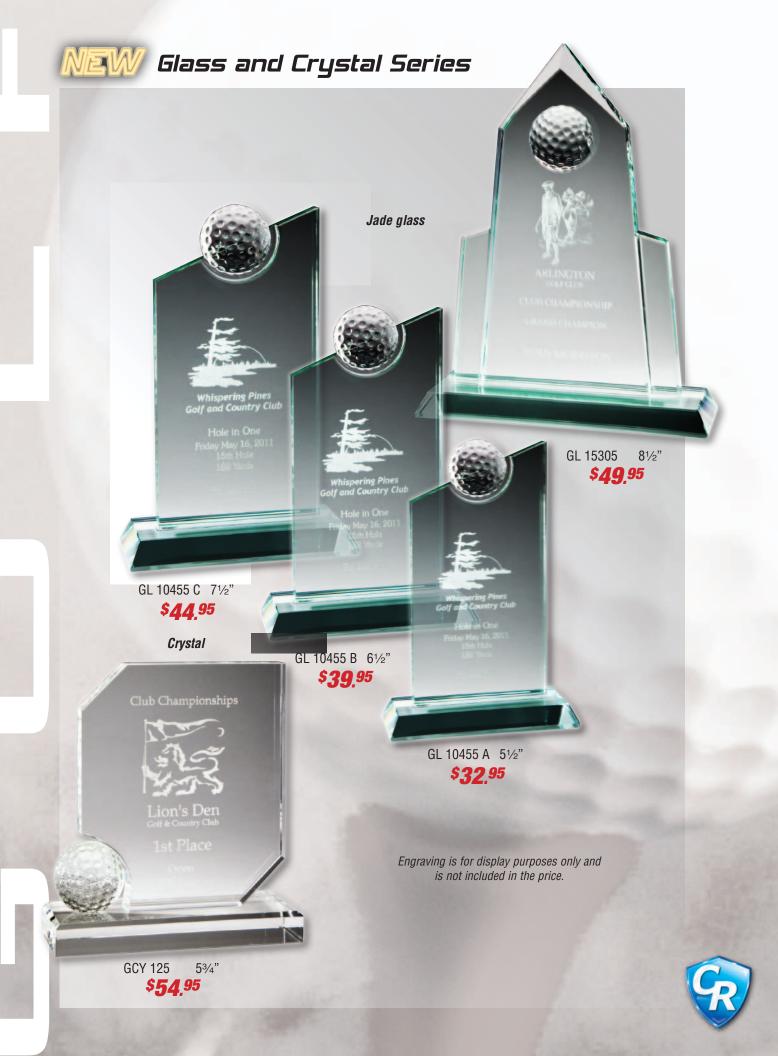

### Plaques

Engraving is for display purposes only and is not included in the price.