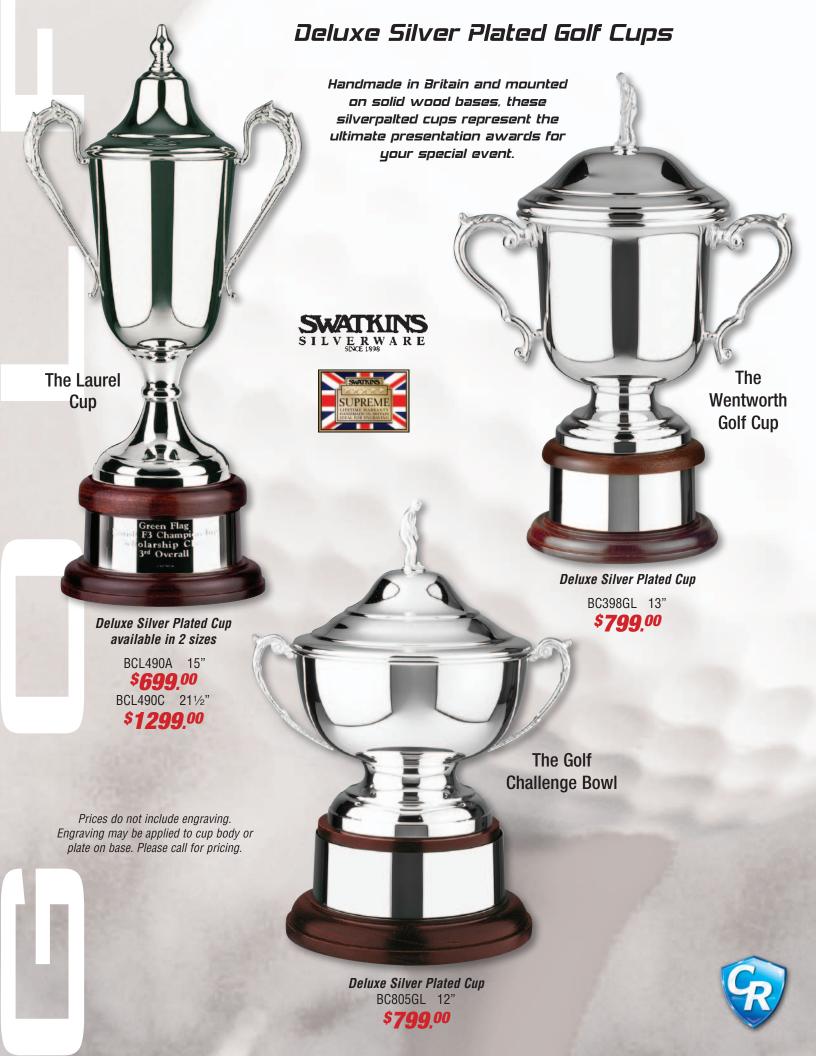

# Deluxe Silver Plated Golf Cups

All silverplated cups are handmade in Britain and represent the ultimate presentation awards for your special event.

Deluxe Silver Plated Cup available in 2 sizes

BC880A 93/4"

\$299.00

BC880C 14" **\$500** 00

BCL806A 101/4"

\$**389**.00

BCL806C 143/4" \$699 00

The

**Champions** 

**Golf Cup** 