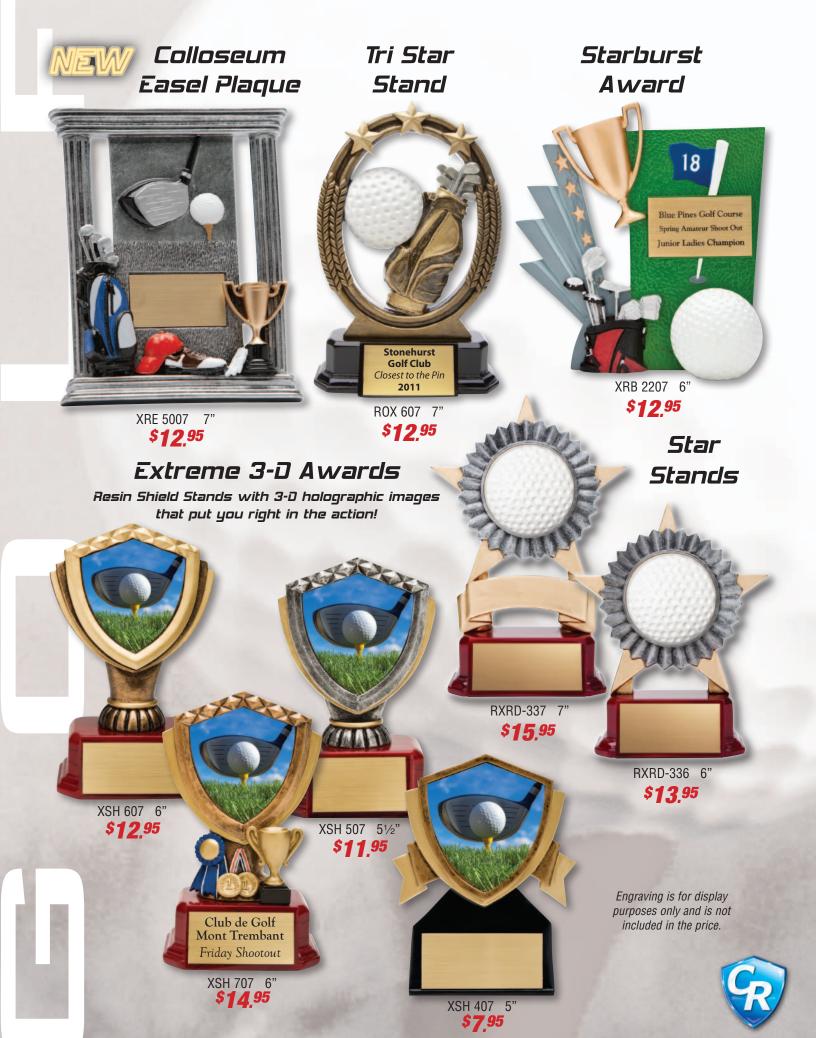

SWATKINS SILVERWARE



Die cast polished heavyweight cups are nickel plated. These cups will not tarnish and are a less expensive alternative to silver plated cups. BC6F 10½" \$124.95 BC6G 12½" \$154.95 BC6H 14" \$229.95 BC6J 16" \$319.95

BRACEBRIDGE PINES GOLF & COUNTRY CLUB Northern Cup Qualifier

# Deluxe Silver Plated Golf Cups

All silverplated cups are handmade in Britain and represent the ultimate presentation awards for your special event.







Deluxe Silver Plated Cup available in 2 sizes

BC880A 93/4"

\$299.00

BC880C 14" **\$500** 00



BCL806A 101/4"

\$**389**.00

BCL806C 143/4" \$699 00



The

**Champions** 

**Golf Cup** 





# TRA-47 13"

PPRS 6131 5" x 7" **\$14.95** 

### Shadow Box Photo Frame



XSB 4607 9" x 7¾" x 1¾" **\$21.95** 

### Plaques

Engraving is for display purposes only and is not included in the price.





## Hand Painted Classic Resin Sculptures