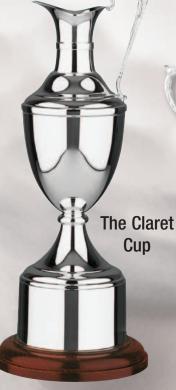

SWATKINS SILVERWARE



Die cast polished heavyweight cups are nickel plated. These cups will not tarnish and are a less expensive alternative to silver plated cups. BC6F 10½" \$124.95 BC6G 12½" \$154.95 BC6H 14" \$229.95 BC6J 16" \$319.95

BRACEBRIDGE PINES GOLF & COUNTRY CLUB Northern Cup Qualifier

# Deluxe Silver Plated Golf Cups

All silverplated cups are handmade in Britain and represent the ultimate presentation awards for your special event.







Deluxe Silver Plated Cup available in 2 sizes

BC880A 93/4"

\$299.00

BC880C 14" **\$500** 00



BCL806A 101/4"

\$**389**.00

BCL806C 143/4" \$699 00



The

**Champions** 

**Golf Cup** 





# TRA-47 13"

PPRS 6131 5" x 7" **\$14.95** 

### Shadow Box Photo Frame



XSB 4607 9" x 7¾" x 1¾" **\$21.95** 

### Plaques

Engraving is for display purposes only and is not included in the price.





## Hand Painted Classic Resin Sculptures