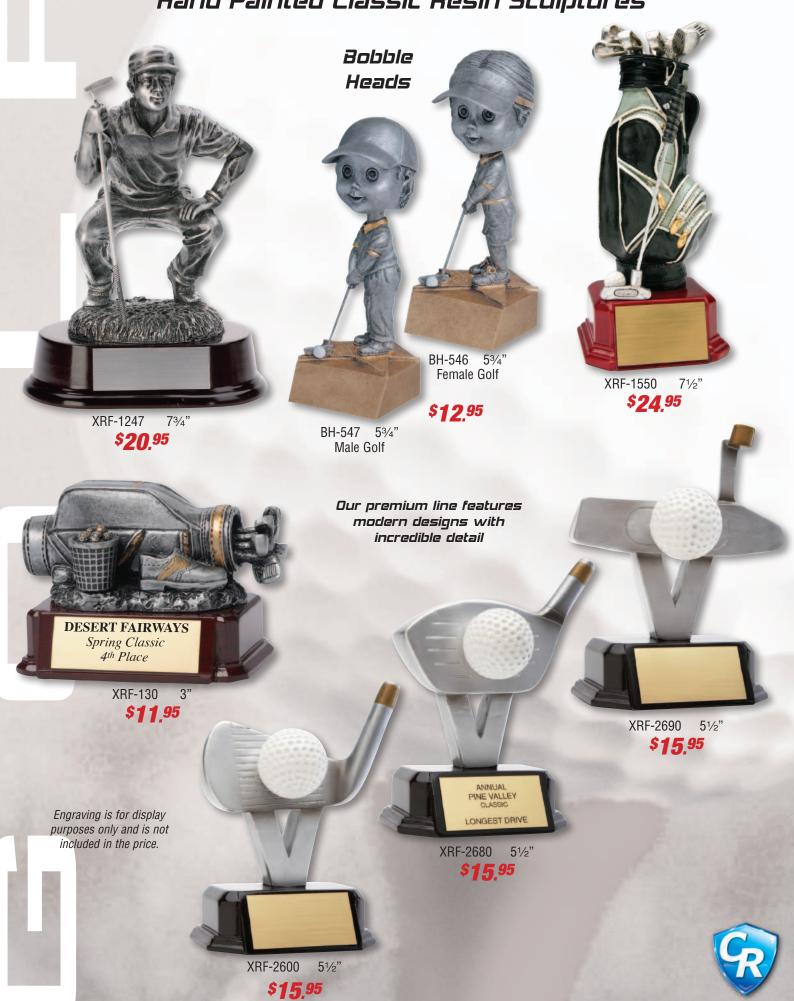

sh and are a less expensive alternative to silver plated cups. BC6F 10½" \$124.95 BC6G 12½" \$154.95 BC6H 14" \$229.95 BC6J 16" \$319.95

BRACEBRIDGE PINES GOLF & COUNTRY CLUB Northern Cup Qualifier

# Deluxe Silver Plated Golf Cups

All silverplated cups are handmade in Britain and represent the ultimate presentation awards for your special event.







Deluxe Silver Plated Cup available in 2 sizes

BC880A 93/4"

\$299.00

BC880C 14" **\$500** 00



BCL806A 101/4"

\$**389**.00

BCL806C 143/4" \$699 00



The

**Champions** 

**Golf Cup** 





# TRA-47 13"

PPRS 6131 5" x 7" **\$14.95** 

### Shadow Box Photo Frame



XSB 4607 9" x 7¾" x 1¾" **\$21.95** 

### Plaques

Engraving is for display purposes only and is not included in the price.





## Hand Painted Classic Resin Sculptures