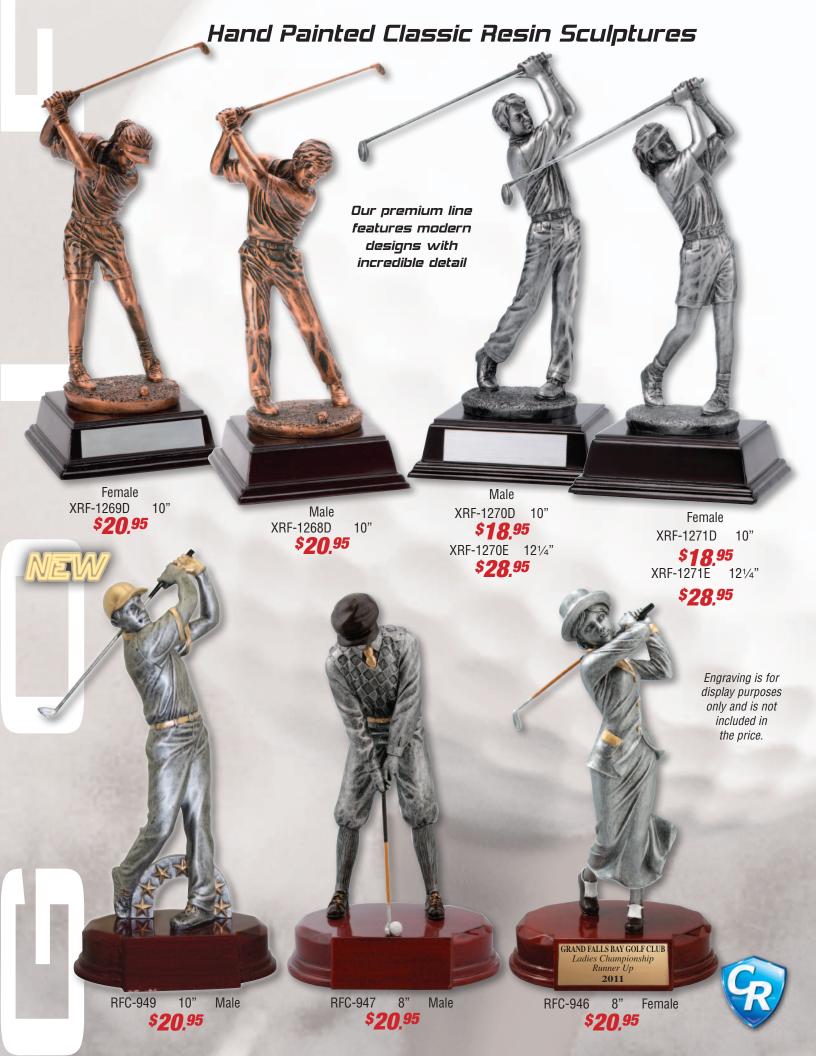

are nickel plated. These cups will not tarnish and are a less expensive alternative to silver plated cups. BC6F 10½" \$124.95 BC6G 12½" \$154.95 BC6H 14" \$229.95 BC6J 16" \$319.95

BRACEBRIDGE PINES GOLF & COUNTRY CLUB Northern Cup Qualifier

# Deluxe Silver Plated Golf Cups

All silverplated cups are handmade in Britain and represent the ultimate presentation awards for your special event.







Deluxe Silver Plated Cup available in 2 sizes

BC880A 93/4"

\$299.00

BC880C 14" **\$500** 00



BCL806A 101/4"

\$**389**.00

BCL806C 143/4" \$699 00



The

**Champions** 

**Golf Cup** 





# TRA-47 13"

PPRS 6131 5" x 7" **\$14.95** 

### Shadow Box Photo Frame



XSB 4607 9" x 7¾" x 1¾" **\$21.95** 

### Plaques

Engraving is for display purposes only and is not included in the price.





## Hand Painted Classic Resin Sculptures