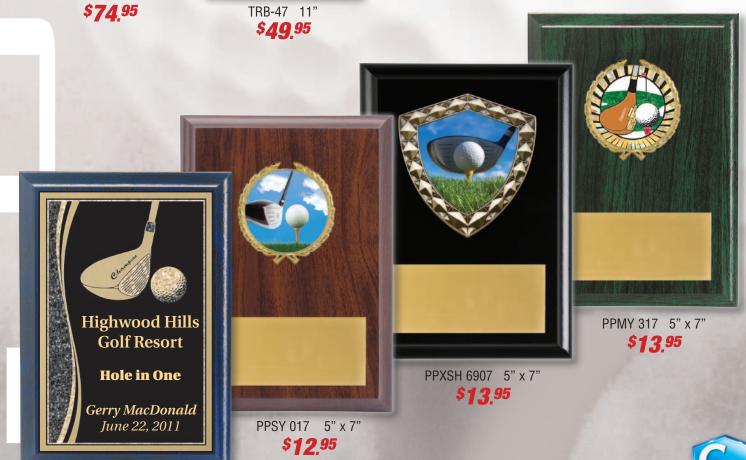

### Plaques

Engraving is for display purposes only and is not included in the price.