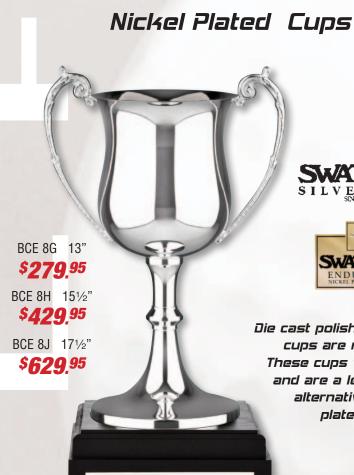

SWATKINS SILVERWARE

Die cast polished heavyweight cups are nickel plated. These cups will not tarnish and are a less expensive alternative to silver plated cups. BC6F 10½" \$124.95 BC6G 12½" \$154.95 BC6H 14" \$229.95 BC6J 16" \$319.95