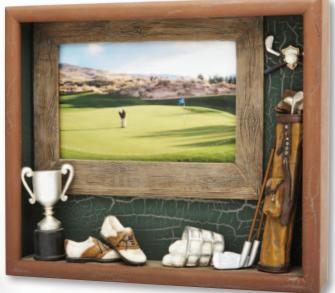

SWATKINS SILVERWARE



Die cast polished heavyweight cups are nickel plated. These cups will not tarnish and are a less expensive alternative to silver plated cups. BC6F 10½" \$124.95 BC6G 12½" \$154.95 BC6H 14" \$229.95 BC6J 16" \$319.95

BRACEBRIDGE PINES GOLF & COUNTRY CLUB Northern Cup Qualifier

# Deluxe Silver Plated Golf Cups

All silverplated cups are handmade in Britain and represent the ultimate presentation awards for your special event.







Deluxe Silver Plated Cup available in 2 sizes

BC880A 93/4"

\$299.00

BC880C 14" **\$500** 00



BCL806A 101/4"

\$**389**.00

BCL806C 143/4" \$699 00



The

**Champions** 

**Golf Cup** 





# TRA-47 13"

PPRS 6131 5" x 7" **\$14.95** 

### Shadow Box Photo Frame



XSB 4607 9" x 7¾" x 1¾" **\$21.95** 

### Plaques

Engraving is for display purposes only and is not included in the price.





## Hand Painted Classic Resin Sculptures